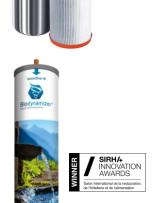

## PRICELIST EU (EUROPEAN UNION) - 2022

| Recommended price list* (prices can be changed at any time)                     | Purchase price<br>Excl. Taxes<br>Excl. Customs<br>Excl. Transport |
|---------------------------------------------------------------------------------|-------------------------------------------------------------------|
| Biodynamizer®: dynamizer (no maintenance, no consumables)                       | 2.800 €                                                           |
| Biofilter®: filter (Inox housing + cartridge 150 m³ included)                   | 480 €                                                             |
| Biolimescaler*: additional treatment against limestone; optional                | 680 €                                                             |
| Additional replacement cartridge for the Biofilter; capacity 150 m <sup>3</sup> | 190 €                                                             |