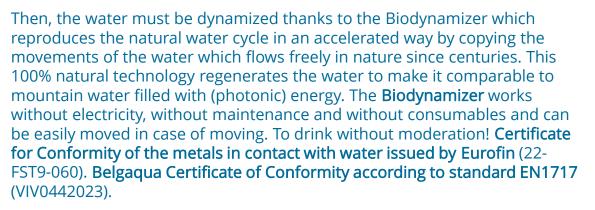

## **PRICE LIST EU- CLIENTS**

To dynamize the water, 3 successive steps are essential:

- Filtration (Biofilter)
- **Restructuration of water molecules (Biodynamizer)**
- **Dynamization of water (Biodynamizer)**

The tap water in your home will thus turn into dynamized water, comparable to mountain water!

The **Biofilter** applies a **triple filtration** of new technology including a pre-filter and activated carbon filtration compressed in a hollow fiber which retains pollutants up to a diameter of 5 microns and which incorporates ionized silver. The filtration cartridge **Bio Pro** must be replaced every **150 m<sup>3</sup>** (150,000 L) & max after 1 year of use. The Biofilter is certified by the Carso laboratory which issued it with a Sanitary Conformity Certificate (21 ACC LY 990).